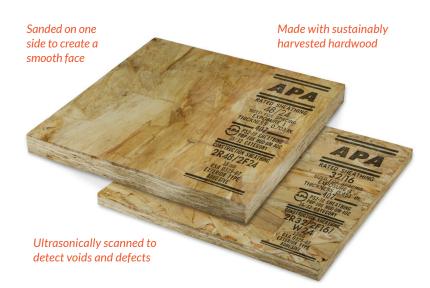

## **Winning features**

- Sustainably harvested hardwood
- No-urea-formaldehyde resin allows HPS to classify as Low-Emitting Material Composite Wood
- Ultrasonic scanning detects any voids or defects in the sheathing, which are then removed from production, ensuring a stronger and more consistent panel
- All panels are free of voids that can weaken sheathing, reduce the fastener holding power, and lessen the uniformity of the floor system, which sometimes occurs with plywood or OSB
- Each HPS panel is sanded on one side to create a smooth face and further ensure consistent thickness; the uniform thickness of HPS adds to the consistency, playability, and performance of the floor system
- HPS panels are true 15/32" (12 mm) or 23/32" (19mm) thick APA exposure 1 rated sheathing for optimal strength and stability
  - Minimum APA span rating of 32/16\* for 15/32" panel
  - Minimum APA span rating of 48/24\* for 23/32" panel
- APA allowable live loads
  - 70 psf for 15/32" panel
  - 170 psf for 23/32" panel