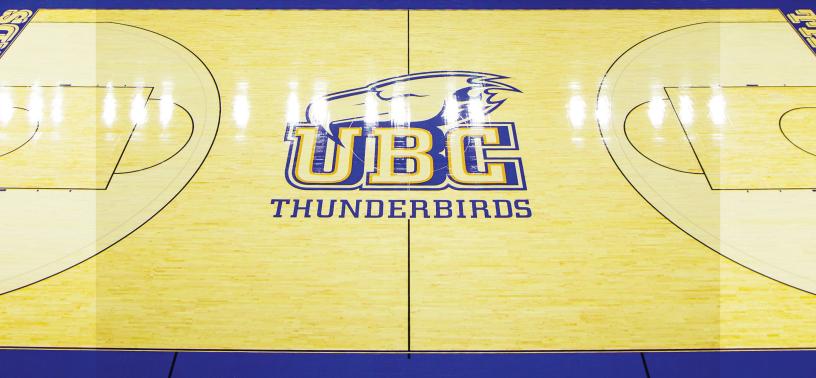

# Action NitroPanel®

THE UNIVERSITY OF BRITISH COLUMBIA

University of British Columbia Thunderbird Sports Centre, Vancouver, British Columbia, Canada

The NitroPanel® systems are high-quality, durable sports floors that deliver great performance characteristics. Their unique, interlocking panel system makes assembly and breakdown quick and easy. FIBA-certified, these systems meet or exceed requirements for amateur, international and professional applications.