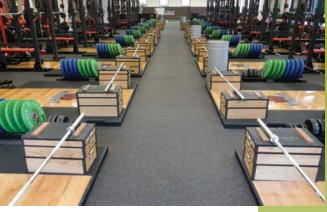

# ACTION REFLEX SPORTS FLOORING

A extremely durable surface that offers protection for high use areas like free weight rooms, cardio machine settings and strength conditioning areas

Action's ReFlex flooring offers design flexibility with multiple thickness options and a wide range of color fleck options and densities. Reflex is available in rolls, square edge or interlocking tiles.

#### **Prominent Features**

- Made from recycled material
- Non-slip surface
- Noise attenuation
- Easy maintenance