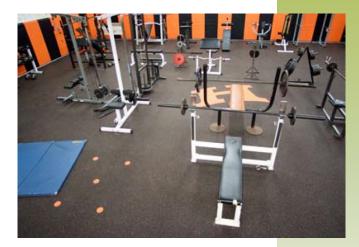

# ACTION REFLEX SPORTS FLOORING

A extremely durable surface that offers protection for high use areas like free weight rooms, cardio machine settings and strength conditioning areas

Action's ReFlex flooring offers design flexibility with multiple thickness options and a wide range of color fleck options and densities. Reflex is available in rolls, square edge or interlocking tiles.

#### **Prominent Features**

- Made from recycled material
- Non-slip surface
- Noise attenuation
- Easy maintenance