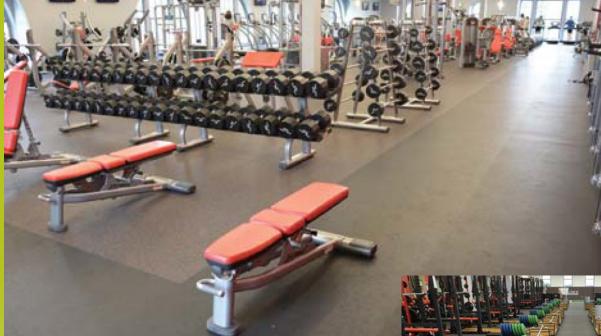

# ACTION REFLEX SPORTS FLOORING

A extremely durable surface that offers protection for high use areas like free weight rooms, cardio machine settings and strength conditioning areas

Action's ReFlex flooring offers design flexibility with multiple thickness options and a wide range of color fleck options and densities. Reflex is available in rolls, square edge or interlocking tiles.

#### **Prominent Features**

- Made from recycled material
- Non-slip surface
- Noise attenuation
- Easy maintenance