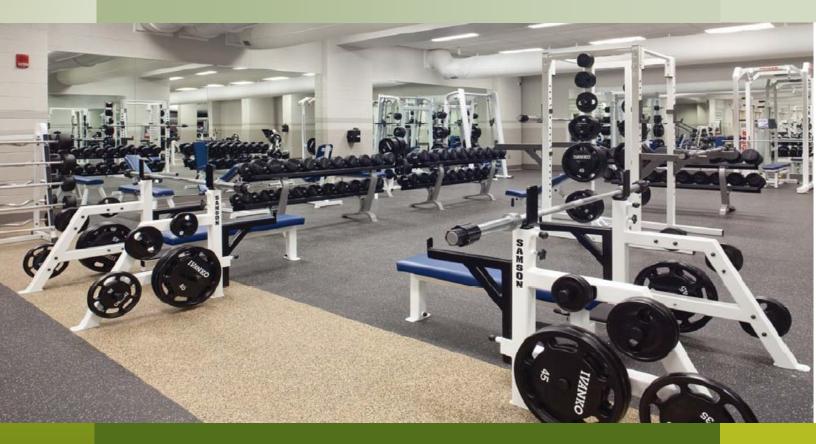

# ACTION REFLEX SPORTS FLOORING

A extremely durable surface that offers protection for high use areas like free weight rooms, cardio machine settings and strength conditioning areas

Action's ReFlex flooring offers design flexibility with multiple thickness options and a wide range of color fleck options and densities. Reflex is available in rolls, square edge or interlocking tiles.

#### **Prominent Features**

- Made from recycled material
- Non-slip surface
- Noise attenuation
- Easy maintenance