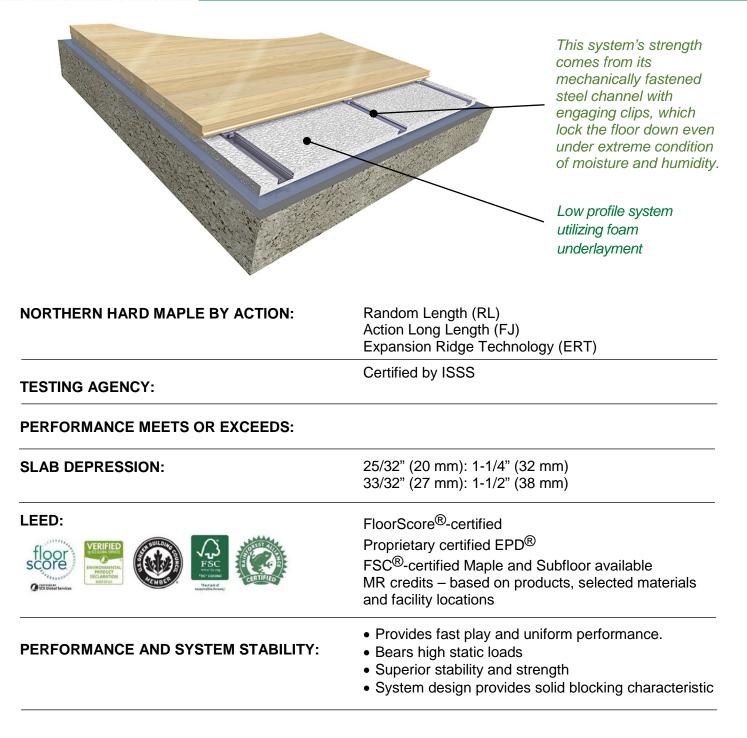

## ActionLoc Floor System

## **SYSTEM TYPE: FIXED**

- ActionLoc Floor system provides great ball response and uniform playability. Low profile allows for a wide variety of new and retrofit applications.
- The manufacturer and flooring shall be independently verified by the guidelines of the ISO 14040:2006 and ISO 14044:2006 Life Cycle Assessment (LSA) confirming a negative carbon footprint.
- Carbon Evaluation must be inclusive and based on all corporate facilities, offices and mills.
- The manufacturer and flooring shall be independently verified by the guidelines of the ISO 14040:2006 World Resources Institute Greenhouse Gas Protocol, Scope 1, 2 and 3.
- The manufacturer and flooring shall be registered in the Collaborative for High Performance Schools (CHPS) Product Database.
- Floor system manufacturer must provide a Life Cycle Assessment and an Environmental Product Declaration (EPD<sup>®</sup>) in accordance with the Product Category Rule Version 2.2014.
- Floor system manufacturer must be FloorScore<sup>®</sup> Certified in accordance with CDPH 01350.