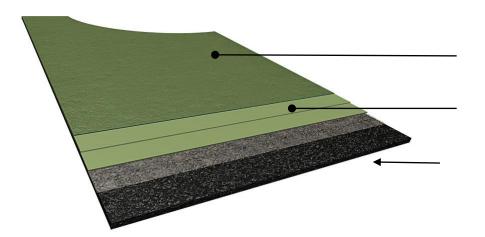

## **ACTION Herculan TC Pro**

SYSTEM TYPE: POLTURETHANE TENNIS COURT SYSTEM

Strong, elastic, tennis court polyurethane surface layer

2mm polyurethane structural layer

Action performance tennis cushioning granular pad, 4mm, 6mm, or 7mm available