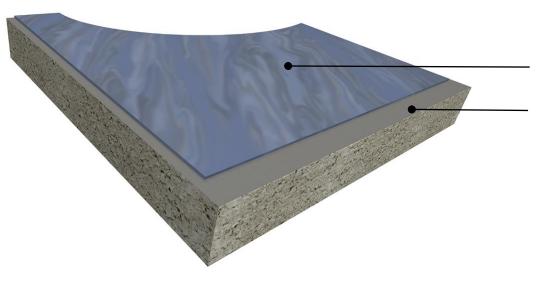

## **ACTION SL Duo**

**SYSTEM TYPE: Decorative Commercial & Institutional Floor System** 

Duo-colored, sealed wear layer

Action Herculan high-performance resin layer

| Action SL Duo Floor System:                                                                                                                                                                                                                                                                                                                                                                                                                                                                                                                                                                                                                                                                                                                                                                                                                                                                                                                                                                                                                                                                                                                                                                                                                                                                                                                                                                                                                                                                                                                                                                                                                                                                                                                                                                                                                                                                                                                                                                                                                                                                                                    | 2.25mm total thickness                                                                                                                                                                                      |
|--------------------------------------------------------------------------------------------------------------------------------------------------------------------------------------------------------------------------------------------------------------------------------------------------------------------------------------------------------------------------------------------------------------------------------------------------------------------------------------------------------------------------------------------------------------------------------------------------------------------------------------------------------------------------------------------------------------------------------------------------------------------------------------------------------------------------------------------------------------------------------------------------------------------------------------------------------------------------------------------------------------------------------------------------------------------------------------------------------------------------------------------------------------------------------------------------------------------------------------------------------------------------------------------------------------------------------------------------------------------------------------------------------------------------------------------------------------------------------------------------------------------------------------------------------------------------------------------------------------------------------------------------------------------------------------------------------------------------------------------------------------------------------------------------------------------------------------------------------------------------------------------------------------------------------------------------------------------------------------------------------------------------------------------------------------------------------------------------------------------------------|-------------------------------------------------------------------------------------------------------------------------------------------------------------------------------------------------------------|
| Performance Characteristics:                                                                                                                                                                                                                                                                                                                                                                                                                                                                                                                                                                                                                                                                                                                                                                                                                                                                                                                                                                                                                                                                                                                                                                                                                                                                                                                                                                                                                                                                                                                                                                                                                                                                                                                                                                                                                                                                                                                                                                                                                                                                                                   | Density Resin + Hardener ~1500 kg/m3 Surface Hardness (DIN 53505) D 65 Elongation at Break (DIN 54555) 95% Tensile Strength (DIN 53455) 14 MP a                                                             |
| Multi-use indoor:                                                                                                                                                                                                                                                                                                                                                                                                                                                                                                                                                                                                                                                                                                                                                                                                                                                                                                                                                                                                                                                                                                                                                                                                                                                                                                                                                                                                                                                                                                                                                                                                                                                                                                                                                                                                                                                                                                                                                                                                                                                                                                              | Commercial – Institutional – Retail – Residential                                                                                                                                                           |
| Applications:                                                                                                                                                                                                                                                                                                                                                                                                                                                                                                                                                                                                                                                                                                                                                                                                                                                                                                                                                                                                                                                                                                                                                                                                                                                                                                                                                                                                                                                                                                                                                                                                                                                                                                                                                                                                                                                                                                                                                                                                                                                                                                                  | Schools, Libraries, Hotels, Offices, Retail Shops, Rehabilitation & Care Facilities, Residential                                                                                                            |
| LEED:    Comparison   Compariso | <ul> <li>Supplied by a zero-waste company</li> <li>Meets all criteria and certified under Eco Specifier Product<br/>Assessment Certificate</li> <li>Supplied by ISO 14000:2006 certified company</li> </ul> |
| System Qualities:                                                                                                                                                                                                                                                                                                                                                                                                                                                                                                                                                                                                                                                                                                                                                                                                                                                                                                                                                                                                                                                                                                                                                                                                                                                                                                                                                                                                                                                                                                                                                                                                                                                                                                                                                                                                                                                                                                                                                                                                                                                                                                              | Hygienic and simple to clean                                                                                                                                                                                |

Seamless

Solvent-free, self-leveling floor system

Environmentally responsible Industry's strongest structural layer

- Environmentally-smart system engineered to focus materials where needed for durability and performance.
- Manufacturer and flooring system independently verified by guidelines of the ISO 9000 and 14001.
- Accredited "Ecospecifier" product for achievement of Green Building Rating Tool Credits.
- Flooring system shall be supplied by a Carbon Negative company on the basis of an earned carbon negative status.