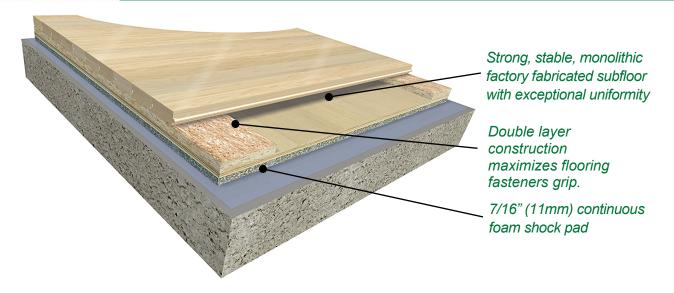

## PERFORMANCE & SYSTEM STABILITY:

- Unitized factory fabricated subfloor system
- 7/16" (11 mm) Continuous pad design delivers:
  - Exceptional uniformity
  - Great ball bounce
- SCORES Compliant
- System features a low profile height
- Efficient double layer system
- Uniform & consistent playing surface