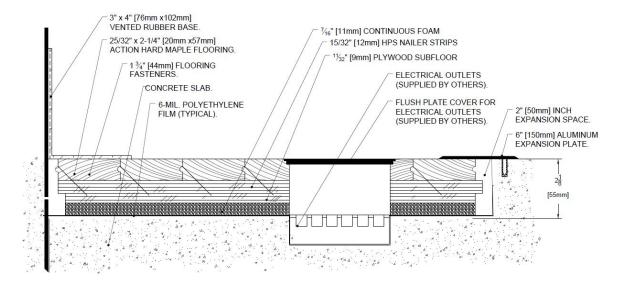

## AmpOne™ Floor System

**SYSTEM TYPE: FLOATING RESILIENT** 

MFMA NORTHERN HARD MAPLE **BY ACTION:** 

Random Length (RL) Action Long Length (FJ) Expansion Ridge Technology (ERT)

Certified by ISSS **TESTING AGENCY:** 

**PERFORMANCE MEETS OR EXCEEDS:** 

25/32" (20 mm): 2-1/8" (54 mm) **SLAB DEPRESSION:** 

## PERFORMANCE & SYSTEM STABILITY:

- Unitized factory fabricated subfloor system
- 7/16" (11 mm) Continuous pad design delivers:
  - Exceptional uniformity
  - Great ball bounce
- SCORES Compliant
- System features a low profile height
- Efficient double layer system
- Uniform & consistent playing surface