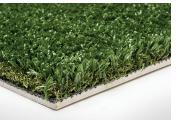

Our Action Turf creates a premier performance surface for a variety of activities. This specialty non-infill turf flooring system is ideal for speed and agility training, strength training, plyometrics, fitness, and more. It's highly durable to withstand rigorous activity, cleatfriendly, and made with a polyethylene/nylon blended fiber for less maintenance and increased cleanliness.

| FIBER                        | GAUGE | STITCH<br>RATE | PILE<br>HGHT | PRIMARY<br>BACK | SECONDARY<br>BACK            | WIDTH | FACE<br>WT. | TOTAL<br>FABRIC WT. | WARRANTY<br>PERIOD |
|------------------------------|-------|----------------|--------------|-----------------|------------------------------|-------|-------------|---------------------|--------------------|
| Polyethylene/<br>nylon blend | 3/16" | 6.7 spi        | 3/4"         | 13 pp/18 pet    | 5 mm<br>polyurethane<br>foam | 15'   | 58 oz       | 138 oz/yd2          | 8 years            |