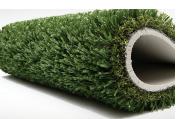

Our Action Turf creates a premier performance surface for a variety of activities. This specialty non-infill turf flooring system is ideal for speed and agility training, strength training, plyometrics, fitness, and more. It's highly durable to withstand rigorous activity, cleatfriendly, and made with a polyethylene/nylon blended fiber for less maintenance and increased cleanliness.

| FIBER                        | GAUGE | STITCH<br>RATE | PILE<br>HGHT | PRIMARY<br>BACK | SECONDARY<br>BACK            | WIDTH | FACE<br>WT. | TOTAL<br>FABRIC WT. | WARRANTY<br>PERIOD |
|------------------------------|-------|----------------|--------------|-----------------|------------------------------|-------|-------------|---------------------|--------------------|
| Polyethylene/<br>nylon blend | 3/16" | 6.7 spi        | 3/4"         | 13 pp/18 pet    | 5 mm<br>polyurethane<br>foam | 15'   | 58 oz       | 138 oz/yd2          | 8 years            |