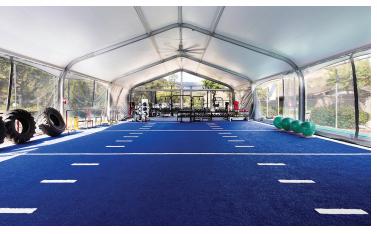

Our Action Turf creates a premier performance surface for a variety of activities. This specialty non-infill turf flooring system is ideal for speed and agility training, strength training, plyometrics, fitness, and more. It's highly durable to withstand rigorous activity, cleatfriendly, and made with a polyethylene/nylon blended fiber for less maintenance and increased cleanliness.

## **ACTION TURF BENEFITS**

- Reinforced foam cushion layer offers shock absorption for added protection
- Easy to clean and maintain to reduce infection and mold growth risks
- Composite backing secures fibers to provide maximum durability
- Indoor and outdoor applications
- Available in 7 standard colors